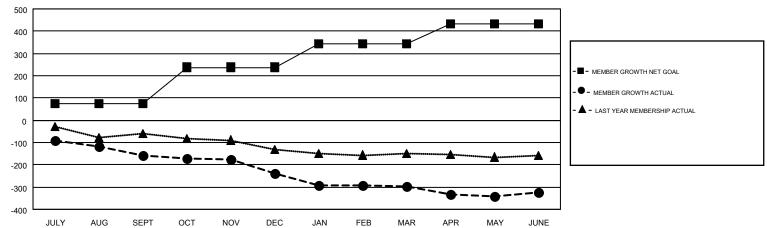

## GMT MONTHLY MEMBERSHIP PROGRESS REPORT

Results as of: 6/30/2018

Multiple District 43

**LOCATION: KENTUCKY** GMT CA 1

| Clubs         |               |           |               | Members               |                           |                         |                                              |  |
|---------------|---------------|-----------|---------------|-----------------------|---------------------------|-------------------------|----------------------------------------------|--|
|               | RESULTS FOR   | 2017-2018 |               | RESULTS FOR 2017-2018 |                           |                         |                                              |  |
| QUARTER       | NEW CLUB GOAL | NEW CLUBS | DROPPED CLUBS | QUARTER               | MEMBER GROWTH NET<br>GOAL | MEMBER GROWTH<br>ACTUAL | DROPPED MEMBERS ACTUAL (including transfers) |  |
| JULY/AUG/SEPT | 2             | 0         | 3             | JULY/AUG/SEPT         | 73                        | 106                     | 246                                          |  |
| OCT/NOV/DEC   | 4             | 0         | 4             | OCT/NOV/DEC           | 165                       | 67                      | 136                                          |  |
| JAN/FEB/MAR   | 2             | 0         | 1             | JAN/FEB/MAR           | 106                       | 110                     | 142                                          |  |
| APR/MAY/JUNE  | 2             | 0         | 3             | APR/MAY/JUNE          | 87                        | 216                     | 232                                          |  |