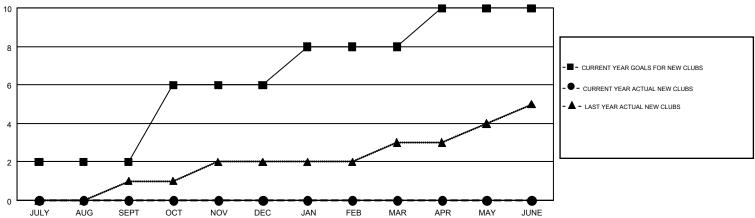

## GMT MONTHLY MEMBERSHIP PROGRESS REPORT

Results as of: 6/30/2018

Multiple District 43

**LOCATION: KENTUCKY** GMT CA 1

| Clubs         |               |           |               | Members               |                           |                         |                                              |  |
|---------------|---------------|-----------|---------------|-----------------------|---------------------------|-------------------------|----------------------------------------------|--|
|               | RESULTS FOR   | 2017-2018 |               | RESULTS FOR 2017-2018 |                           |                         |                                              |  |
| QUARTER       | NEW CLUB GOAL | NEW CLUBS | DROPPED CLUBS | QUARTER               | MEMBER GROWTH NET<br>GOAL | MEMBER GROWTH<br>ACTUAL | DROPPED MEMBERS ACTUAL (including transfers) |  |
| JULY/AUG/SEPT | 2             | 0         | 3             | JULY/AUG/SEPT         | 73                        | 106                     | 246                                          |  |
| OCT/NOV/DEC   | 4             | 0         | 4             | OCT/NOV/DEC           | 165                       | 67                      | 136                                          |  |
| JAN/FEB/MAR   | 2             | 0         | 1             | JAN/FEB/MAR           | 106                       | 110                     | 142                                          |  |
| APR/MAY/JUNE  | 2             | 0         | 3             | APR/MAY/JUNE          | 87                        | 216                     | 232                                          |  |